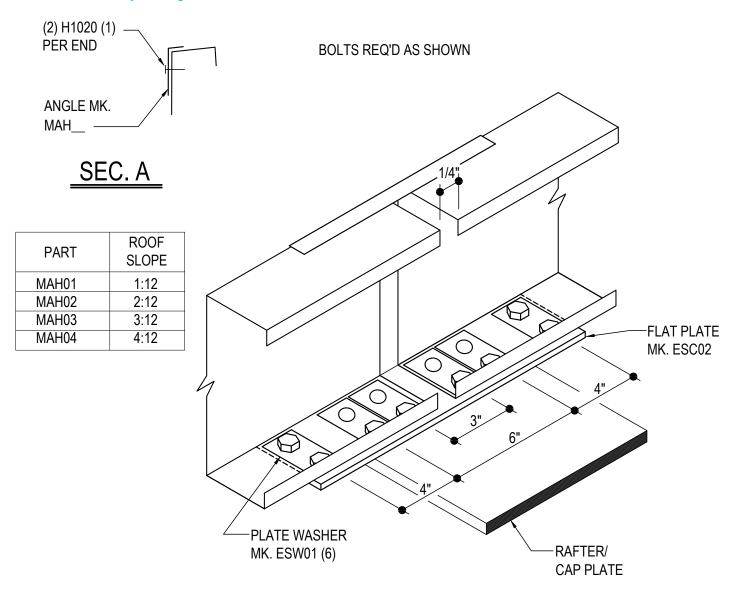

#### BA0070 - LOW EAVE STRUT BYPASS SW GIRT WITH STRUT PLATE DETAIL

Download the DWG file by clicking here.

# EAVE STRUT WITH STRUT PLATE

LOW EAVE BYPASS SW GIRT CONDITION USE (8) 1/2" X 2" A325 BOLT H0603/NUT H0300 U.N.O.

Detailer Notes:

BA0080 - LOW EAVE STRUT BYPASS SW GIRT AT ENDWALL FRAME DETAIL Download the DWG file by clicking here.