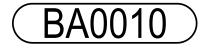

### BA0010 - LOW EAVE STRUT FLUSH/INSET SW GIRT AT INTERIOR FRAME DETAIL Download the DWG file by clicking here.

# EAVE STRUT AT INTERIOR FRAME

LOW EAVE FLUSH/INSET SW GIRT CONDITION USE (4) 1/2" X 2" A325 BOLT H0603/NUT H0300 U.N.O.

#### Detailer Notes:

1) 8" MIN. CAP PLATE