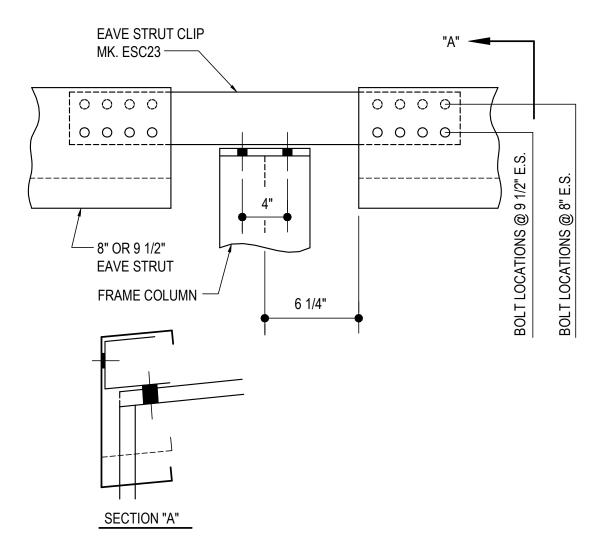

# EAVE STRUT

LOW EAVE COLD-FORMED EW CONDITION USE (6) 1/2" X 2" A325 BOLT H0603/ NUT H0300 U.N.O. REFERENCE ERECTOR NOTE FOR TYP. WASHER REQUIREMENTS

Detailer Notes: