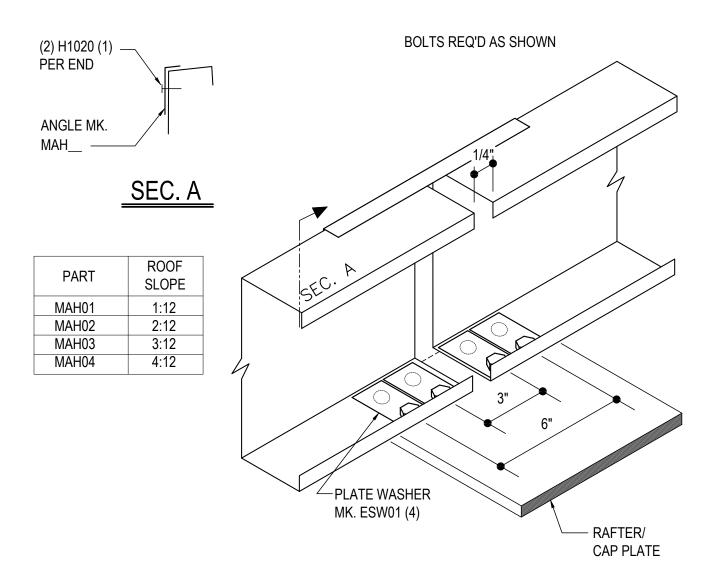

### BA0010 - LOW EAVE STRUT FLUSH/INSET SW GIRT AT INTERIOR FRAME DETAIL Download the DWG file by clicking here.

# EAVE STRUT AT INTERIOR FRAME

LOW EAVE FLUSH/INSET SW GIRT CONDITION USE (4) 1/2" X 2" A325 BOLT H0603/NUT H0300 U.N.O.

#### Detailer Notes:

1) 8" MIN. CAP PLATE