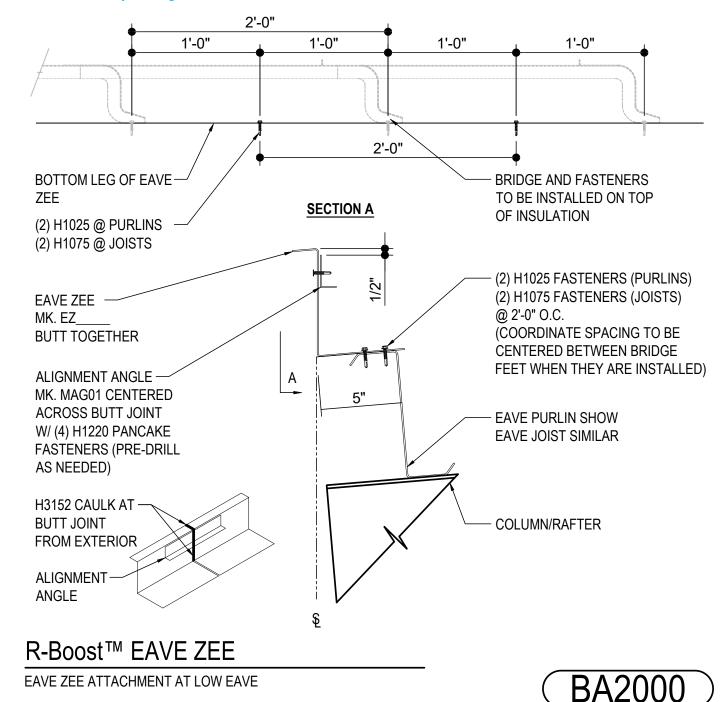

#### BA2000 - EAVE ZEE MEMBER FOR R-Boost™

Download the DWG file by clicking here.

#### Detailer Notes:

1) USE WITH EVERY PROJECT WITH R-Boost™ ROOF SYSTEMS. THE EAVE ZEE IS TO BE INSTALLED AT TIME OF PURLIN INSTALLATION.