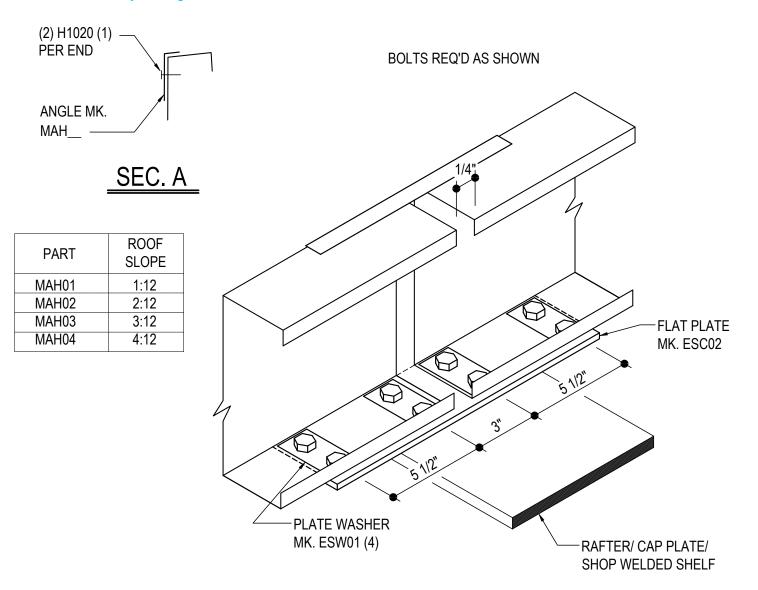

### BA0060 - LOW EAVE STRUT FLUSH/INSET WITH STRUT PLATE DETAIL

Download the DWG file by clicking here.

# EAVE STRUT WITH STRUT PLATE

LOW EAVE FLUSH/INSET SW GIRT CONDITION USE (8) 1/2" X 2" A325 BOLT H0603/ NUT H0300 U.N.O.

#### Detailer Notes:

1) 8" MIN. CAP PLATE