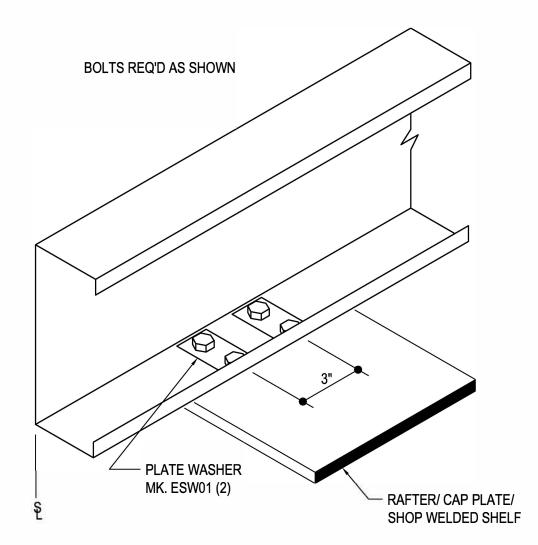

# EAVE STRUT TERMINATION

LOW EAVE BYPASS SW GIRT CONDITION USE (2) 1/2" X 2" A325 BOLT H0603/NUT H0300 U.N.O.

Detailer Notes:

BA0030 - LOW EAVE STRUT BYPASS SW DETAIL

Download the DWG file by clicking here.

BOLTS REQ'D ONLY AS SHOWN

**EAVE STRUT** 

BYPASS SIDEWALL CONDITION USE (2) 1/2" x 2" A325 BOLT H0603/NUT H0300 U.N.O.

**Detailer Notes:** 

1) N/A