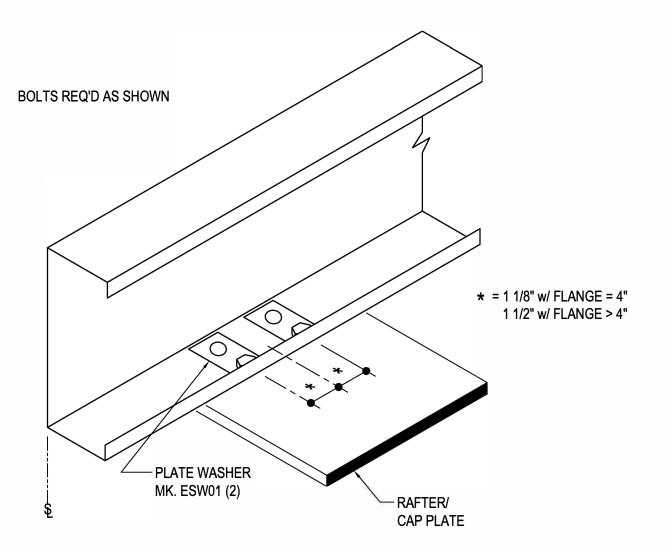

## BA0100 - LOW EAVE STRUT CF EW DETAIL

Download the DWG file by clicking here.

# EAVE STRUT

LOW EAVE COLD-FORMED EW CONDITION USE (6) 1/2" X 2" A325 BOLT H0603/ NUT H0300 U.N.O. REFERENCE ERECTOR NOTE FOR TYP. WASHER REQUIREMENTS

Detailer Notes: