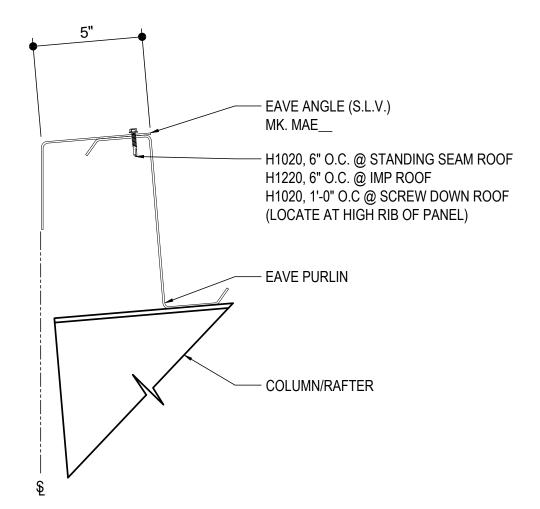

# EAVE ANGLE

REVERSE PURLIN WITH EAVE ANGLE

Detailer Notes:

1) N/A

LOW EAVE DETAILS

ROOF SECONDARY

BA0360 - EAVE ANGLE ATTACHMENT - JOIST

EAVE ANGLE

EAVE JOIST WITH EAVE ANGLE

Detailer Notes:

1) N/A