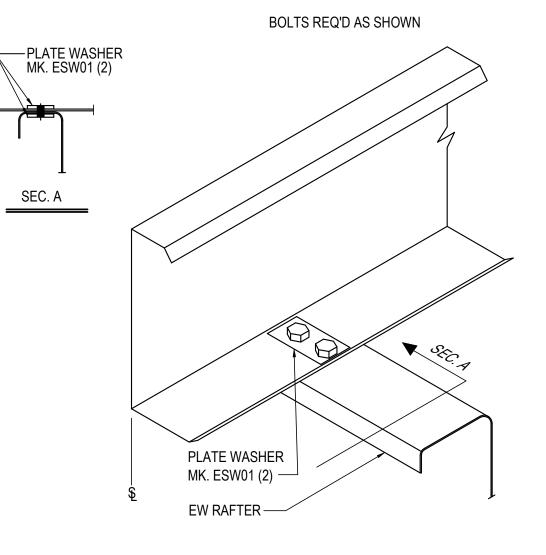

### BA0125 - LOW EAVE STRUT @ ENDWALL RAFTER WITH ROOF JOISTS DETAIL Download the DWG file by clicking here.

# EQ LEG EAVE STRUT-EW RAFTER

EAVE STRUT WITH ROOF JOIST AT LOW EAVE USE (4) 1/2" x 2" A325 BOLT H0603/NUT H0300 U.N.O.

Detailer Notes:

BA0140 - CEE PURLIN CONNECTION AT CANOPY Download the DWG file by clicking here.