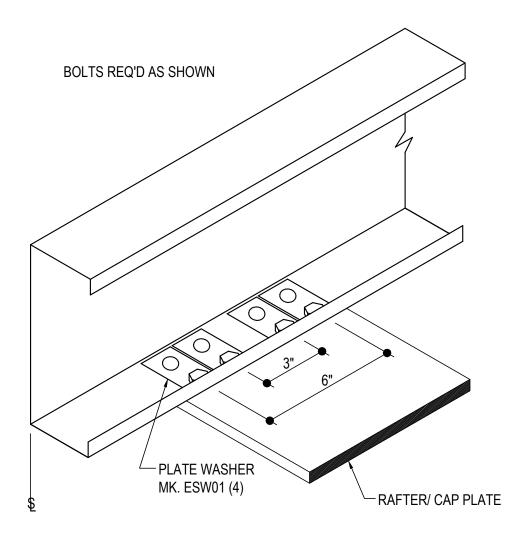

# EAVE STRUT AT RIGID FRAME ENDWALL

LOW EAVE FLUSH/INSET SW GIRT CONDITION USE (4) 1/2" X 2" A325 BOLT H0603/NUT H0300 U.N.O.

1) 8" MIN. CAP PLATE