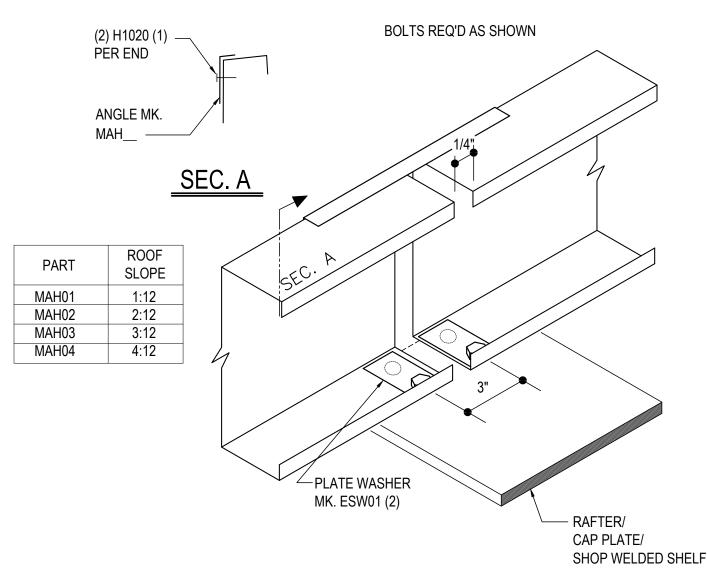

### BA0010 - LOW EAVE STRUT FLUSH/INSET SW GIRT AT INTERIOR FRAME DETAIL Download the DWG file by clicking here.

# EAVE STRUT AT INTERIOR FRAME

LOW EAVE FLUSH/INSET SW GIRT CONDITION USE (4) 1/2" X 2" A325 BOLT H0603/NUT H0300 U.N.O.

#### Detailer Notes:

1) 8" MIN. CAP PLATE