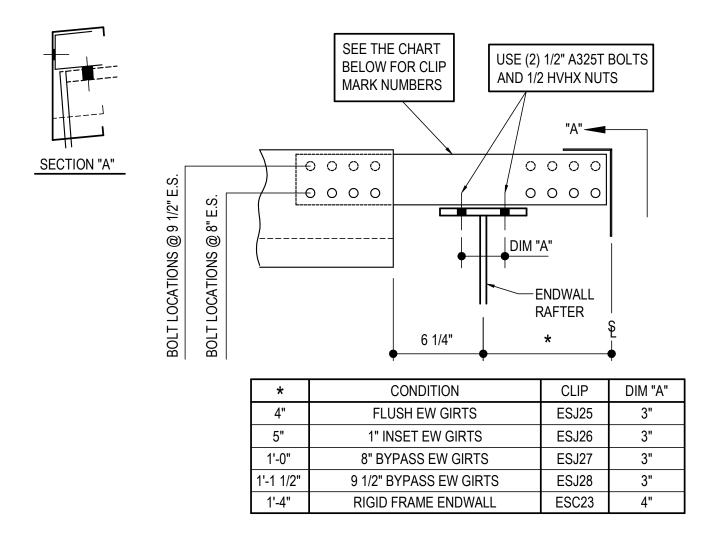

### BA0125 - LOW EAVE STRUT @ ENDWALL RAFTER WITH ROOF JOISTS DETAIL Download the DWG file by clicking here.

# EQ LEG EAVE STRUT-EW RAFTER

EAVE STRUT WITH ROOF JOIST AT LOW EAVE USE (4) 1/2" x 2" A325 BOLT H0603/NUT H0300 U.N.O.

Detailer Notes:

BA0140 - CEE PURLIN CONNECTION AT CANOPY Download the DWG file by clicking here.