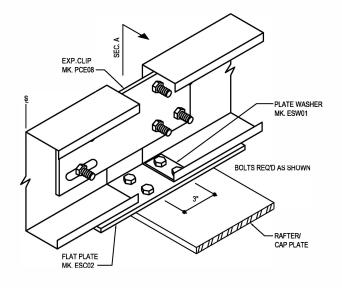

#### BA0200 - EAVE STRUT AT STRUCTURAL EXPANSION DETAIL

Download the DWG file by clicking here.

STRUCTURAL EXPANSION JOINT AT EAVE STRUT

Detailer Notes:

1) ONLY USE AT BYPASS SW