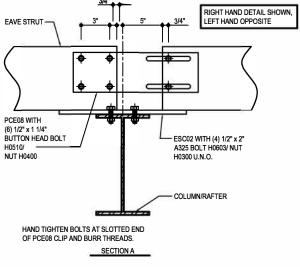

### BA0115 - LOW EAVE STRUT FLUSH/INSET AT COLUMN AND ROOF JOISTS DETAIL Download the DWG file by clicking here.

# EQ LEG EAVE STRUT AT COL

LOW EAVE FLUSH/INSET SW GIRT, ROOF JOISTS USE (10) 1/2" x 2" A325 BOLT H0603/NUT H0300 U.N.O.

Detailer Notes:

1) N/A