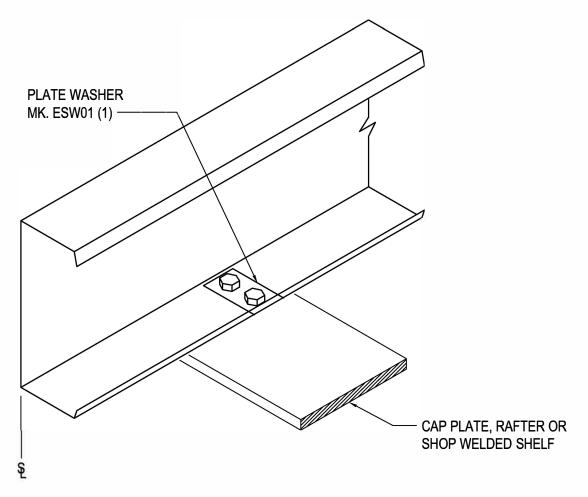

#### **Detailer Notes:**

1) N/A

BA0050 - LOW EAVE STRUT CF EW DETAIL Download the DWG file by clicking here.

# EAVE STRUT

LOW EAVE COLD-FORMED EW CONDITION USE (2) 1/2" X 2" A325 BOLT H0603/ NUT H0300 U.N.O. REFERENCE ERECTOR NOTE FOR TYP. WASHER REQUIREMENTS

Detailer Notes: