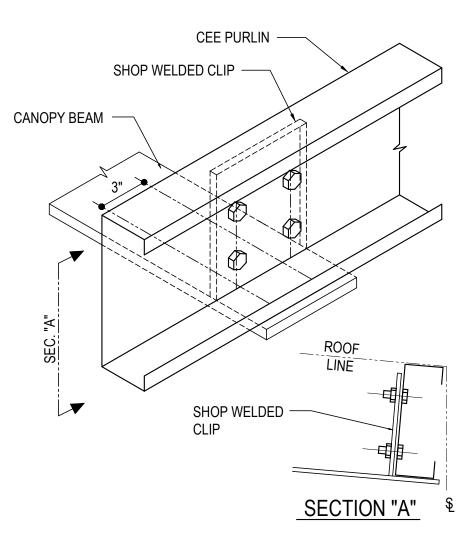

# EQ LEG EAVE STRUT-EW RAFTER

EAVE STRUT WITH ROOF JOIST AT LOW EAVE USE (4) 1/2" x 2" A325 BOLT H0603/NUT H0300 U.N.O.

Detailer Notes:

BA0140 - CEE PURLIN CONNECTION AT CANOPY Download the DWG file by clicking here.

# CEE PURLIN CONNECTION AT CANOPY

USE (4) 1/2" x 2" A325 BOLTS H0603/NUTS H0300 REFERENCE ERECTOR NOTE FOR TYP. WASHER REQUIREMENTS

Detailer Notes:

BA0145 - CEE PURLIN TERMINATION AT CANOPY Download the DWG file by clicking here.

# CEE PURLIN TERMINATION AT CANOPY

USE (4) 1/2" x 2" A325 BOLTS H0603/NUTS H0300 REFERENCE ERECTOR NOTE FOR TYP. WASHER REQUIREMENTS

Detailer Notes: