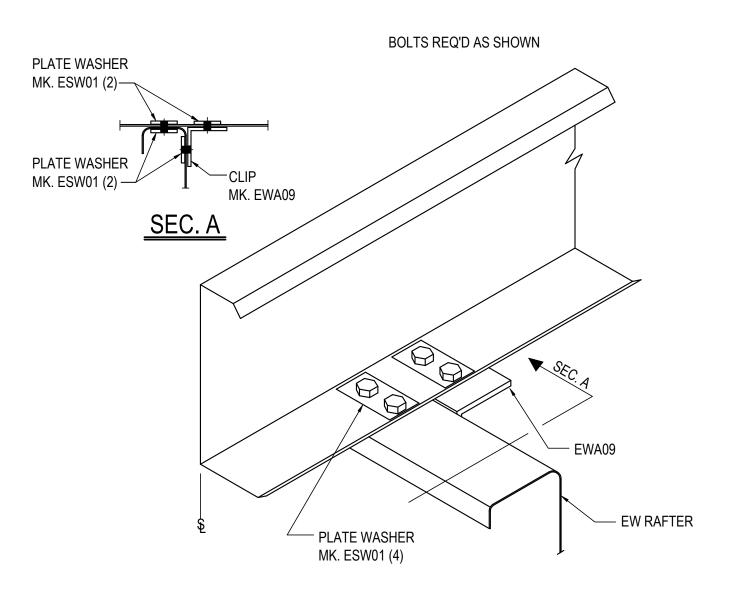

# EQ LEG EAVE STRUT-EW RAFTER

EAVE STRUT WITH ROOF JOIST AT LOW EAVE USE (4) 1/2" x 2" A325 BOLT H0603/NUT H0300 U.N.O.

Detailer Notes:

BA0140 - CEE PURLIN CONNECTION AT CANOPY Download the DWG file by clicking here.